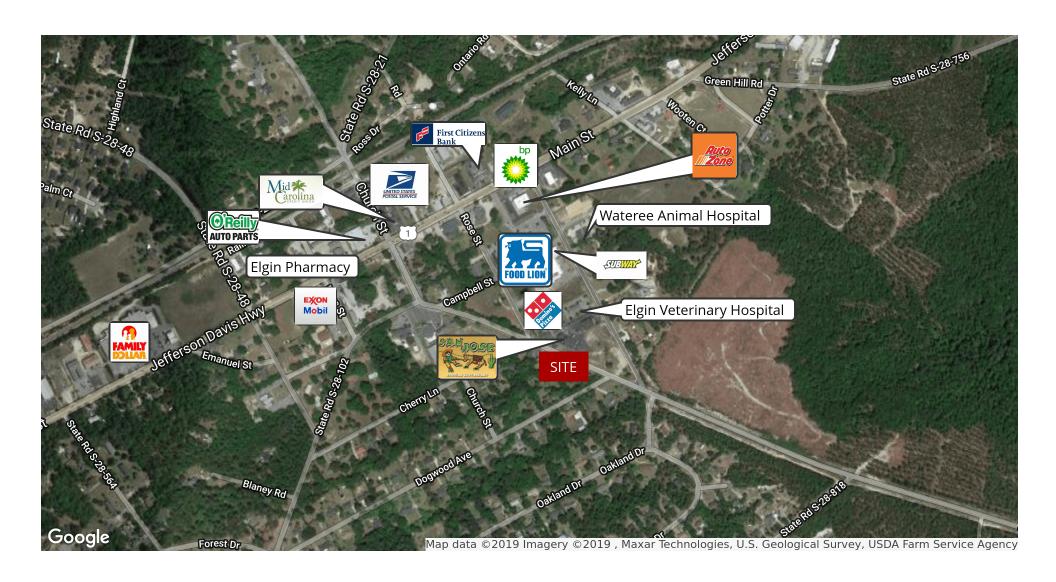

# 1309 WHITE POND ROAD

Elgin, SC 29045













Exclusively Presented By

**GEORGE S. MEETZE** 

803.900.8016 gmeetze@roicommercialsc.com **ROI COMMERCIAL, LLC** 

1300 Sumter Street Columbia, SC 29201 803.900.8020

### **EXECUTIVE SUMMARY**







#### **PROPERTY SUMMARY**

**Sale Price:** \$235,000

**Lot Size:** 0.57 Acres

**Building Size:** 2,800 SF

**Zoning:** Office Commercial

#### **PROPERTY OVERVIEW**

Professional office building located in Elgin. Property has been well maintained. The building could be converted to multi-tenant.

#### **PROPERTY HIGHLIGHTS**

- Located in the Town of Elgin
- Good Frontage to White Pond Road
- Direct access to I-20 (Exit 87), which is 3 miles away

## **PROPERTY PHOTOS**















### **RETAILER MAP**