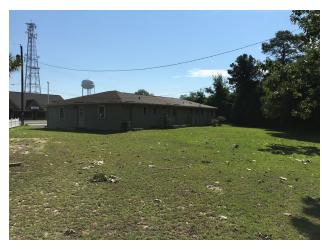

# 1309 WHITE POND ROAD

Elgin, SC 29045













Exclusively Presented By

**GEORGE S. MEETZE** 

803.900.8016 gmeetze@roicommercialsc.com **ROI COMMERCIAL, LLC** 

1300 Sumter Street Columbia, SC 29201 803.900.8020

### **EXECUTIVE SUMMARY**







#### **PROPERTY SUMMARY**

**Sale Price:** \$235,000

**Lot Size:** 0.57 Acres

**Building Size:** 2,800 SF

**Zoning:** Office Commercial

#### **PROPERTY OVERVIEW**

Professional office building located in Elgin. Property has been well maintained. The building could be converted to multi-tenant.

#### **PROPERTY HIGHLIGHTS**

- Located in the Town of Elgin
- Good Frontage to White Pond Road
- Direct access to I-20 (Exit 87), which is 3 miles away

## **PROPERTY PHOTOS**















### **RETAILER MAP**